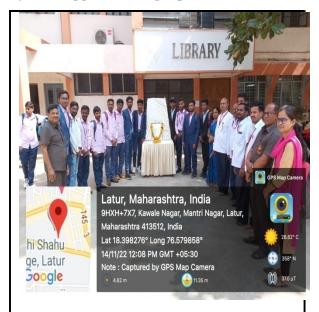

### C) Geotagged Photographs:

Students, Teaching & Nonteaching staff participant in the Pandit Jawaharlal Nehru's jayanti

Students, Teaching & Nonteaching staff participant in the Pandit Jawaharlal Nehru's jayanti

Librarian S. B Maske Placing wreaths at the imeage of Pandit Jawaharlal Nehru