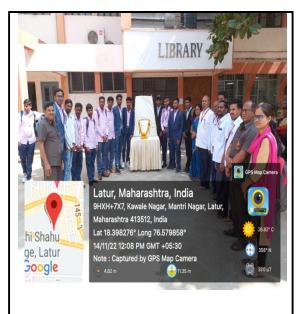

### C) Geotagged Photographs:

Students, Teaching & Nonteaching staff participant in the Pandit Jawaharlal Nehru's jayanti

Students, Teaching & Nonteaching staff participant in the Pandit Jawaharlal Nehru's jayanti

Librarian S. B Maske Placing wreaths at the imeage of Pandit Jawaharlal Nehru