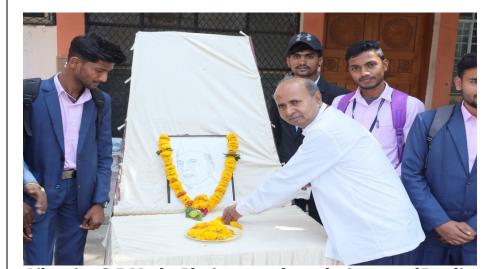

ollege Library. He also highlighted that Pandit Jawaharlal Nehru's book Discovery of India should be read by all. Teaching, nonteaching & student were participated in the program. Library employees took efforts for the success of the birth anniversary program.

#### vi. Conclusion & Feedback on the Programme:

We learn the role of Pandit Jawaharlal Nehru's work in development of all sectors

#### vii. Any Appendix if Necessary:

List of participants attached

Date: 16/11/2022

LIBRARIAN Rajerski Shahu Mahavidyetaya LATUR



Rajarshi Shahu Mahavidyalaya,Latur (Autonomous)

### C) Geotagged Photographs:



Students, Teaching & Nonteaching staff participant in the Pandit Jawaharlal Nehru's jayanti



Students, Teaching & Nonteaching staff participant in the Pandit Jawaharlal Nehru's jayanti



Librarian S. B Maske Placing wreaths at the imeage of Pandit Jawaharlal Nehru

### D) Notice of the Programme:

### राजर्षी शाहू महाविद्यालय (स्वायत्त), लातूर ग्रंथालय विभाग सूचना

दि. १२-११-२०२२

महाविद्यालयातील सर्व शिक्षक, शिक्षकेत्तर कर्मचारी व विद्यार्थ्यांना सूचित करण्यात येते की, दि. १४/११/२०२२ रोजी **भारताचे पहिले पंतप्रधान पंडीत जवाहरलाल नेहरू** यांची जयंती बालदिन म्हणून साजरी करण्यात येणार आहे. सदरील जयंती कार्यक्रमाचे अयोजन सकाळी ११.३० वाजता महाविद्यालयाच्या प्रांगणात आयोजित करण्यात आलेले आहे.

तरी सर्व शिक्षक, शिक्षकेत्तर कर्मचारी व विद्यार्थ्यांनी या कार्यक्रमाचा लाभ घ्यावा.



# राजर्षी शाहू महाविद्यालय (स्वायत्त), लातूर ग्रंथालय विभाग

## भारताचे पहिले पंतप्रधान पंडीत जवाहरलाल नेहरू जयंती (बालदिन) उपस्थिती अहवाल

दि. १४-११-२०२२

| अ. क्रं | ्                           | सह